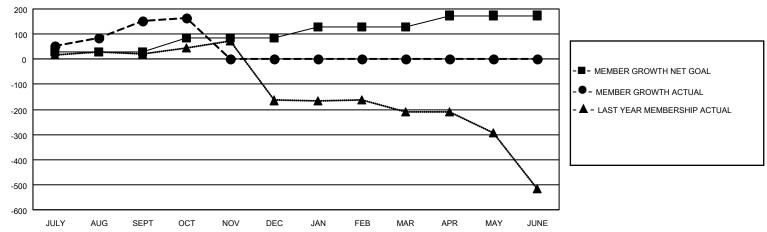

## GOALS AND ACTUAL MEMBERS CUMULATIVE

| DROPPED CLUBS: 1          |    | 29 CLUBS OF 65 ADDED 1 OR MORE | GENDER DISTRIBUTION             |                |       |
|---------------------------|----|--------------------------------|---------------------------------|----------------|-------|
|                           |    | NEW MEMBERS                    | MALE                            | 1,295 (65.44%) |       |
|                           |    |                                | FEMALE                          | 684 (34.56%)   |       |
| DROPPED MEMBERS           |    |                                |                                 | ,              |       |
| DECEASED                  | 3  | CLICK HERE FOR CUMULATIVE      | TOTAL FAMILY UNIT MEMBERS       |                | 1,259 |
| CLUB CANCELLED 0 OTHER 45 |    | MEMBERSHIP DATA                |                                 |                |       |
|                           |    |                                | FAMILY MEMBERS PAYING HALF DUES |                | 695   |
| TOTAL                     | 48 |                                | 000                             |                |       |

## MONTHLY MEMBERSHIP PROGRESS REPORT

LOCATION INDIA District 320 B Results as of: 10/31/2020

| Clubs         |               |             |               | Members               |                        |                         |                                                    |  |
|---------------|---------------|-------------|---------------|-----------------------|------------------------|-------------------------|----------------------------------------------------|--|
|               | RESULTS FOR   | R 2020-2021 |               | RESULTS FOR 2020-2021 |                        |                         |                                                    |  |
| QUARTER       | NEW CLUB GOAL | NEW CLUBS   | DROPPED CLUBS | QUARTER MEME          | BER GROWTH NET<br>GOAL | MEMBER GROWTH<br>ACTUAL | DROPPED<br>MEMBERS ACTUAL<br>(including transfers) |  |
| JULY/AUG/SEPT | 1             | 4           | 1             | JULY/AUG/SEPT         | 29                     | 222                     | 47                                                 |  |
| OCT/NOV/DEC   | 2             | 0           | 0             | OCT/NOV/DEC           | 55                     | 13                      | 1                                                  |  |
| JAN/FEB/MAR   | 1             | 0           | 0             | JAN/FEB/MAR           | 45                     | 0                       | 0                                                  |  |
| APR/MAY/JUNE  | 1             | 0           | 0             | APR/MAY/JUNE          | 45                     | 0                       | 0                                                  |  |