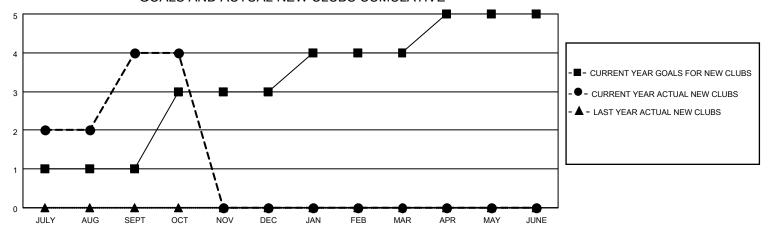

## GOALS AND ACTUAL NEW CLUBS CUMULATIVE

## MONTHLY MEMBERSHIP PROGRESS REPORT

LOCATION INDIA District 320 B Results as of: 10/31/2020

| Clubs         |               |             |               | Members               |                        |                         |                                                    |  |
|---------------|---------------|-------------|---------------|-----------------------|------------------------|-------------------------|----------------------------------------------------|--|
|               | RESULTS FOR   | R 2020-2021 |               | RESULTS FOR 2020-2021 |                        |                         |                                                    |  |
| QUARTER       | NEW CLUB GOAL | NEW CLUBS   | DROPPED CLUBS | QUARTER MEME          | BER GROWTH NET<br>GOAL | MEMBER GROWTH<br>ACTUAL | DROPPED<br>MEMBERS ACTUAL<br>(including transfers) |  |
| JULY/AUG/SEPT | 1             | 4           | 1             | JULY/AUG/SEPT         | 29                     | 222                     | 47                                                 |  |
| OCT/NOV/DEC   | 2             | 0           | 0             | OCT/NOV/DEC           | 55                     | 13                      | 1                                                  |  |
| JAN/FEB/MAR   | 1             | 0           | 0             | JAN/FEB/MAR           | 45                     | 0                       | 0                                                  |  |
| APR/MAY/JUNE  | 1             | 0           | 0             | APR/MAY/JUNE          | 45                     | 0                       | 0                                                  |  |